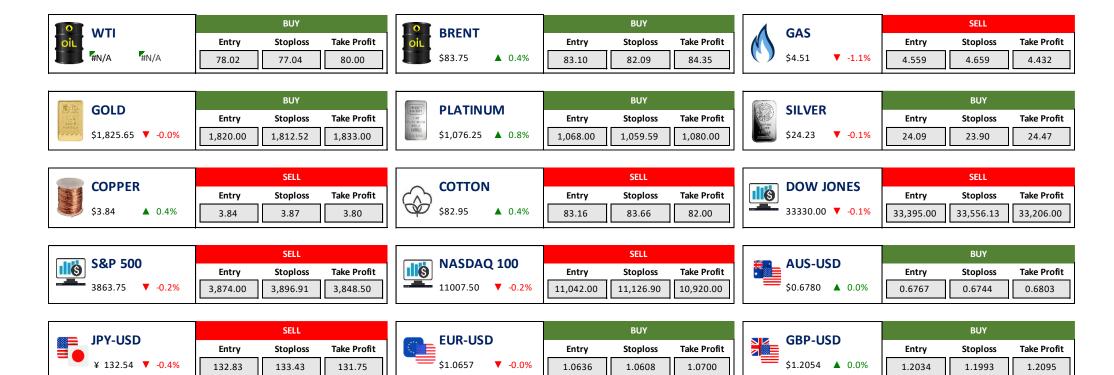

### Oil set to end turbulent 2022 modestly higher

Oil prices edged up on Friday and were on track to post their second straight annual gains, albeit modest, in a stormy year marked by tight supplies see more...

Gold ends higher, boosted by weaker greenback and on track to finish 2022 near 6-month high

Gold prices settled higher on Thursday supported by a sell-off The USD/JPY advancement was capped around the The British Pound has recovered somewhat from the intense in the U.S. dollar index, after retreating modestly in see more...

Stocks close higher in year-end rally. Nasdaq adds more than EUR/USD climbs toward 1.0660s after US jobless claims

Stocks jumped on Thursday as investors headed into the final trading days of 2022. The Dow Jones Industrial Average see more...

USD/JPY Price Analysis: Bearish engulfing pattern spurred a fall GBP/USD to see an average range of 1.23-1.28 until the longer below 133.00

confluence of the 20 and 200-day Exponential see more...

increased

The Euro (EUR) held to its gains vs. the American Dollar (USD) as sentiment improved ahead of the last trading see more...

term picture shows improvement

selling that greeted former PM Liz Truss's see more...